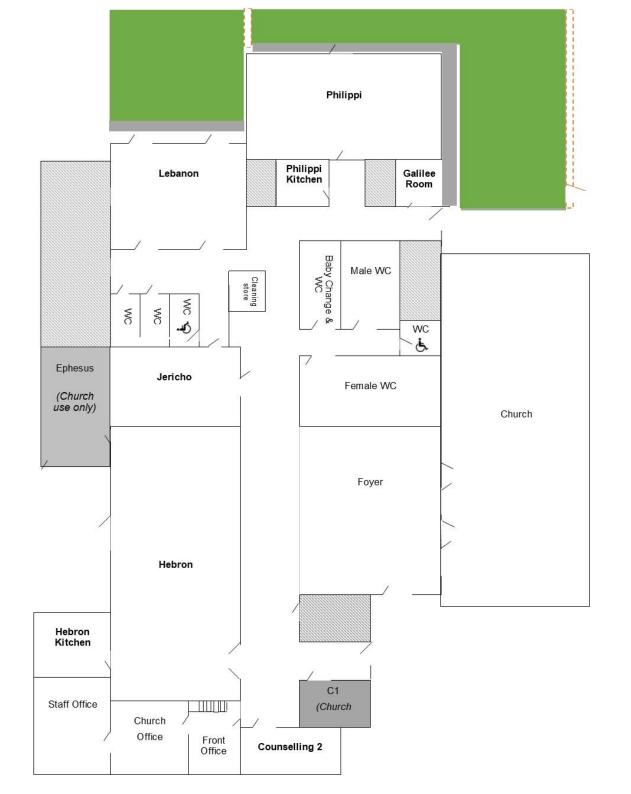

## CHRIST CHURCH Venue Hire 2020

Brighton Road, Purley, CR8 2BN

www.christchurchpurley.org.uk

Registered charity number 113205

| Room detai             | Room details                                                                                                                     |  |  |
|------------------------|----------------------------------------------------------------------------------------------------------------------------------|--|--|
| Hebron<br>18m x 9m     | Seats max. 170<br>Plastic stacking chairs<br>Gopak tables<br>Hard floor<br>Fully refurbished kitchen                             |  |  |
| Jericho<br>8m x 5m     | Seats max. 30<br>Comfortable folding chairs<br>Gopak tables<br>Carpeted<br>Refreshment facilities<br>Flat screen TV              |  |  |
| Philippi<br>11m x 6.8m | Seats max. 70<br>Comfortable folding chairs<br>Gopak tables<br>Carpeted<br>Kitchen<br>Projector & speakers<br>Garden access      |  |  |
| Lebanon<br>9m x 6.5m   | Seats max. 40<br>Comfortable folding chairs<br>Gopak tables<br>Carpeted<br>Kitchenette<br>Garden access<br>Room divide available |  |  |
| Galilee & C2           | Seats max. 4<br>Armchairs<br>Carpeted<br>Suitable for counselling                                                                |  |  |
| 02                     | 020 8763 8791                                                                                                                    |  |  |
| bookings@c             | bookings@christchurchpurley.org.uk                                                                                               |  |  |