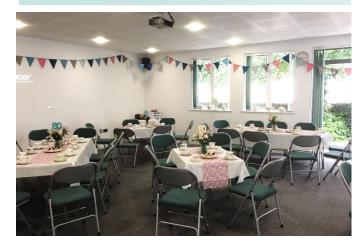

## CHRIST CHURCH Venue Hire 2020

Brighton Road, Purley, CR8 2BN

www.christchurchpurley.org.uk

Registered charity number 113205

| Room detai             | Room details                                                                                                                     |  |  |
|------------------------|----------------------------------------------------------------------------------------------------------------------------------|--|--|
| Hebron<br>18m x 9m     | Seats max. 170<br>Plastic stacking chairs<br>Gopak tables<br>Hard floor<br>Fully refurbished kitchen                             |  |  |
| Jericho<br>8m x 5m     | Seats max. 30<br>Comfortable folding chairs<br>Gopak tables<br>Carpeted<br>Refreshment facilities<br>Flat screen TV              |  |  |
| Philippi<br>11m x 6.8m | Seats max. 70<br>Comfortable folding chairs<br>Gopak tables<br>Carpeted<br>Kitchen<br>Projector & speakers<br>Garden access      |  |  |
| Lebanon<br>9m x 6.5m   | Seats max. 40<br>Comfortable folding chairs<br>Gopak tables<br>Carpeted<br>Kitchenette<br>Garden access<br>Room divide available |  |  |
| Galilee & C2           | Seats max. 4<br>Armchairs<br>Carpeted<br>Suitable for counselling                                                                |  |  |
| 02                     | 020 8763 8791                                                                                                                    |  |  |
| bookings@c             | bookings@christchurchpurley.org.uk                                                                                               |  |  |