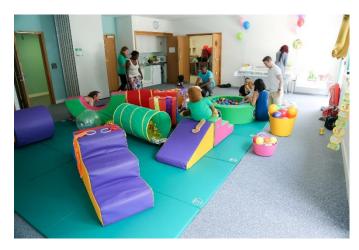

## CHRIST CHURCH Venue Hire 2020

Brighton Road, Purley, CR8 2BN

www.christchurchpurley.org.uk

Registered charity number 113205

| Room detai             | Room details                                                                                                                     |  |  |
|------------------------|----------------------------------------------------------------------------------------------------------------------------------|--|--|
| Hebron<br>18m x 9m     | Seats max. 170<br>Plastic stacking chairs<br>Gopak tables<br>Hard floor<br>Fully refurbished kitchen                             |  |  |
| Jericho<br>8m x 5m     | Seats max. 30<br>Comfortable folding chairs<br>Gopak tables<br>Carpeted<br>Refreshment facilities<br>Flat screen TV              |  |  |
| Philippi<br>11m x 6.8m | Seats max. 70<br>Comfortable folding chairs<br>Gopak tables<br>Carpeted<br>Kitchen<br>Projector & speakers<br>Garden access      |  |  |
| Lebanon<br>9m x 6.5m   | Seats max. 40<br>Comfortable folding chairs<br>Gopak tables<br>Carpeted<br>Kitchenette<br>Garden access<br>Room divide available |  |  |
| Galilee & C2           | Seats max. 4<br>Armchairs<br>Carpeted<br>Suitable for counselling                                                                |  |  |
| 02                     | 020 8763 8791                                                                                                                    |  |  |
| bookings@c             | bookings@christchurchpurley.org.uk                                                                                               |  |  |