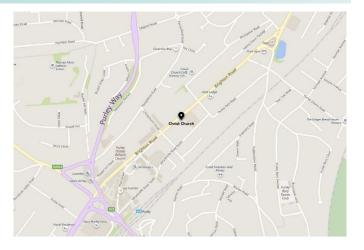

#### Location

Christ Church is located between 861 & 863 Brighton Road, opposite the Rotary Field and Christ Church Primary School.